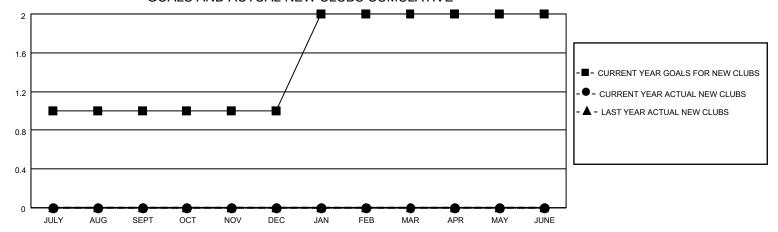

## MONTHLY MEMBERSHIP PROGRESS REPORT

LOCATION KANSAS District 17 N Results as of: 6/30/2022

| Clubs RESULTS FOR 2021-2022 |   |   |   | Members RESULTS FOR 2021-2022 |    |    |    |
|-----------------------------|---|---|---|-------------------------------|----|----|----|
|                             |   |   |   |                               |    |    |    |
| JULY/AUG/SEPT               | 1 | 0 | 1 | JULY/AUG/SEPT                 | 33 | 30 | 43 |
| OCT/NOV/DEC                 | 0 | 0 | 1 | OCT/NOV/DEC                   | 33 | 49 | 67 |
| JAN/FEB/MAR                 | 1 | 0 | 0 | JAN/FEB/MAR                   | 33 | 30 | 24 |
| APR/MAY/JUNE                | 0 | 0 | 0 | APR/MAY/JUNE                  | 33 | 49 | 55 |

## GOALS AND ACTUAL NEW CLUBS CUMULATIVE