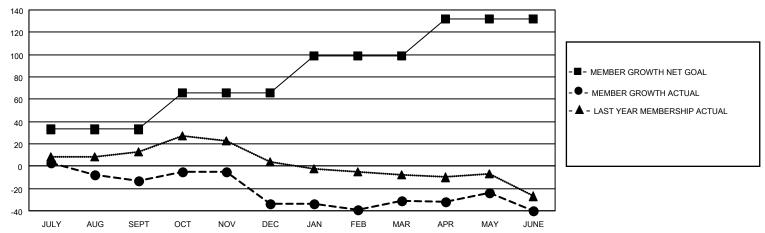

## MONTHLY MEMBERSHIP PROGRESS REPORT

LOCATION KANSAS District 17 N Results as of: 6/30/2022

| Clubs RESULTS FOR 2021-2022 |   |   |   | Members RESULTS FOR 2021-2022 |    |    |    |
|-----------------------------|---|---|---|-------------------------------|----|----|----|
|                             |   |   |   |                               |    |    |    |
| JULY/AUG/SEPT               | 1 | 0 | 1 | JULY/AUG/SEPT                 | 33 | 30 | 43 |
| OCT/NOV/DEC                 | 0 | 0 | 1 | OCT/NOV/DEC                   | 33 | 49 | 67 |
| JAN/FEB/MAR                 | 1 | 0 | 0 | JAN/FEB/MAR                   | 33 | 30 | 24 |
| APR/MAY/JUNE                | 0 | 0 | 0 | APR/MAY/JUNE                  | 33 | 49 | 55 |

## GOALS AND ACTUAL MEMBERS CUMULATIVE

| DROPPED CLUBS: 2 |     | 44 CLUBS OF 71 ADDED 1 OR<br>MORE NEW MEMBERS | GENDER DISTRIBUTION                 |              |  |
|------------------|-----|-----------------------------------------------|-------------------------------------|--------------|--|
|                  |     | MORE NEW MEMBERS                              | MALE 977 (70.04%)                   |              |  |
|                  |     |                                               | FEMALE                              | 418 (29.96%) |  |
| DROPPED MEMBERS  |     |                                               | NON BINARY                          | 0 (0.00%)    |  |
|                  | 00  |                                               | PREFER NOT TO ANSWER                | 0 (0.00%)    |  |
| DECEASED         | 26  |                                               |                                     |              |  |
| CLUB CANCELLED   | 5   | CLICK HERE FOR CUMULATIVE                     | TOTAL FAMILY UNIT MEMBERS 266       |              |  |
| OTHER            | 158 | MEMBERSHIP DATA                               |                                     |              |  |
| TOTAL            | 189 |                                               | FAMILY MEMBERS PAYING HALF DUES 136 |              |  |
|                  |     |                                               |                                     |              |  |